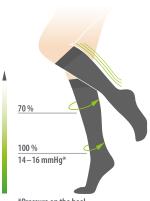

Returning the blood from the legs to the heart becomes a problem for the veins. This can very easily be prevented – with **travel support knee high from provital**.

\*Pressure on the heel

DECREASING PRESSURE PROFILE

\*Pressure on the heel