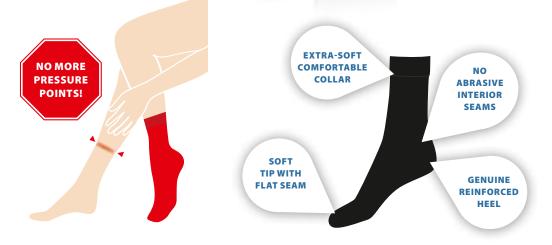

# FINALLY NO LONGER FEEL ANY PRESSURE – THANKS TO PROVITAL

Are you one of those people who have particularly sensitive skin? Or are you even perhaps a diabetic? Then you know the discomfort that even the smallest disturbingtouches on your feet can trigger. Annoying pressure points from the tight sock cuff are particularly uncomfortable in this case.

#### Comfort socks from provital,

on the other hand, are the purest comfort, because they are virtually not felt on your feet and on your calves. The extra-soft and comfortable collar makes this possible as well as the fact that comfort socks from provital do not have any abrasive interior seams and a soft tip with a flat seam. And they are therefore ideal for diabetics as well.

# EXTRA-SOFT – A BENEFIT FOR SENSITIVE FEET

Comfort socks from provital are characterised by:

- Pleasant, soft wearing comfort
- Breathable due to the high cotton content
- Perfect fit

COMFORT

IOCX3

**Comfort socks from provital** are therefore also suitable for diabetics.