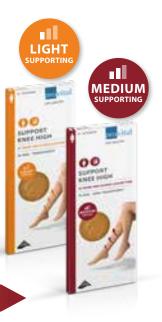

You can choose between two types of support:

| Support-<br>ing<br>strength | light            | medium               |
|-----------------------------|------------------|----------------------|
| Pressure<br>on the<br>heel  | 6–9<br>mmHg      | 10–14<br>mmHg        |
| DEN                         | 40               | 70                   |
| Look                        | transparent      | semi-<br>transparent |
| Colours                     | Powder,<br>Pearl | Powder,<br>Black     |

#### PRODUCT RECOMMENDATION DEPENDING ON THE STRESS LEVEL AT WORK