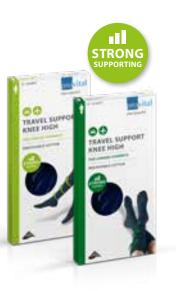

#### TRAVEL SUPPORT KNEE HIGH

00

SUPPORT ENER HOGH

SUPPORT KNEE HEGA

### TRAVEL SUPPORT KNEE HIGH

# PROVITAL TRAVEL SUPPORT KNEE HIGH – CHARACTERISED BY MANY BENEFITS

Breathable due to the high cotton content

Tested for harmful substances (Oeko-Tex Standard 100)

Fits well, shape stability and durability thanks to Lycra<sup>®</sup>quality